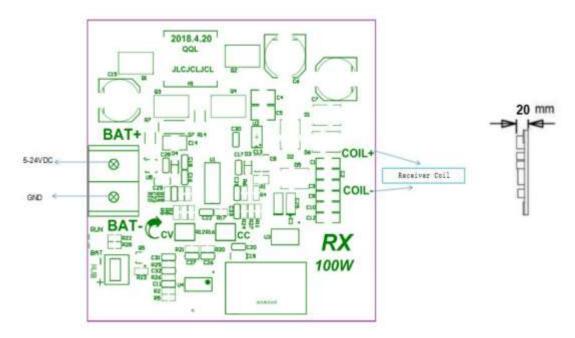

## 2. Configuration & Dimensions: (Unit:- mm)

- PCB 70 mm x 70 mm x 20 mm (LxWxH)

- Receiver Coil 53 mm x 53 mm x 3 mm

NOTE: Specifications subject to change without notice. Please check our website for latest information.