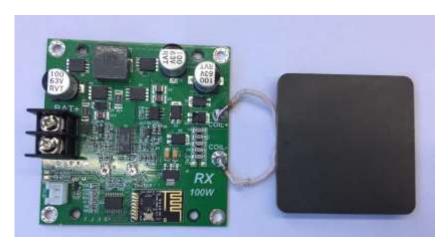

## 2. Configuration & Dimensions: (Unit:- mm)

- PCB 70 mm x 70 mm x 20 mm (LxWxH)

- Receiver Coil 53 mm x 53 mm x 3 mm

NOTE: Specifications subject to change without notice. Please check our website for latest information.